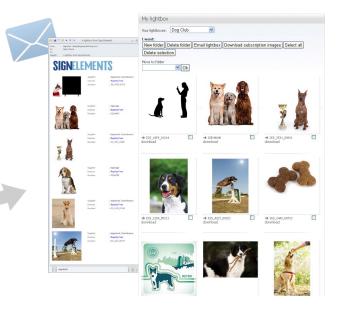

### Lightboxes

With SignElements you can organise your favorite images into online folders. Lightboxes are ideal for managing different projects and keeping a note of what you want to download later. Here's how you can use lightboxes:

- · Add images directly from search results
- Download all lightbox images with one click
- Send your lightboxes as emails (looks great for clients!)